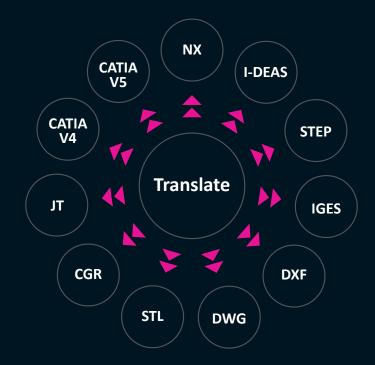

# ENGINEERING CAD TRANSLATION SERVICES

Majenta provides high-fidelity CAD data translation services, with unrivalled personal support, which are tailored to meet our customers' specific needs.

Translation services range from simple one-off CAD to CAD translations to process driven data integration, including syntax and attribute manipulation, enabling seamless data flow for the most complex scenarios.

#### **Use Cases:**

- Sending or receiving one-off CAD packages in unsupported formats
- Seamlessly transfer CAD data between different PLM environments
- Translate incoming OEM Quotation (RFQ) data into locally readable CAD formats
- Transferring data attributes (metadata) from one CAD source to another.